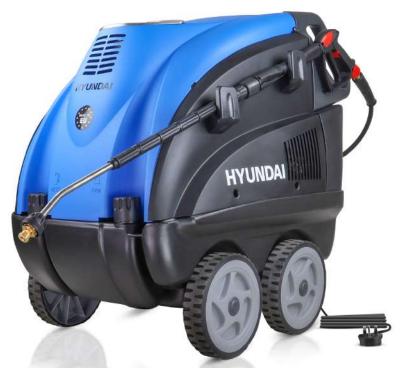

## Hot Pressure Washer

If you're looking for a pressure washer that is able to cut through stubborn grease, oil and thick grime, the HY150HPW-1 Hot Pressure Washer is the product for you! Powered by a 2800w motor, it is able to produce an impressive 2170 PSI (150bar), which will blast away any dirt and grime quickly to save you time.