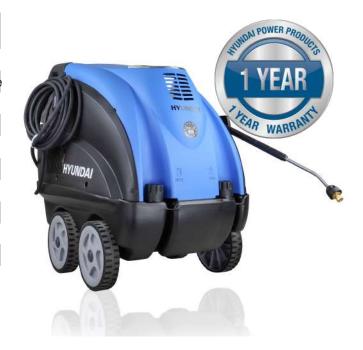

## Hot Pressure Washer

If you're looking for a pressure washer that is able to cut through stubborn grease, oil and thick grime, the HY150HPW-1 Hot Pressure Washer is the product for you! Powered by a 2800w motor, it is able to produce an impressive 2170 PSI (150bar), which will blast away any dirt and grime quickly to save you time.

## **Specification**

Gross Weight 16kg

Motor 2.8kW 230/240v Electric Single-Phase

Motor Speed 2800RPM

Fuel Type Diesel

Tank Capacity 18L

Max Flow Rate 11 L/min

Pump 3 Axial Cylinder Pump

Net weight 92kg
Max Outlet Air Temp 140°c

Warranty 1 Year